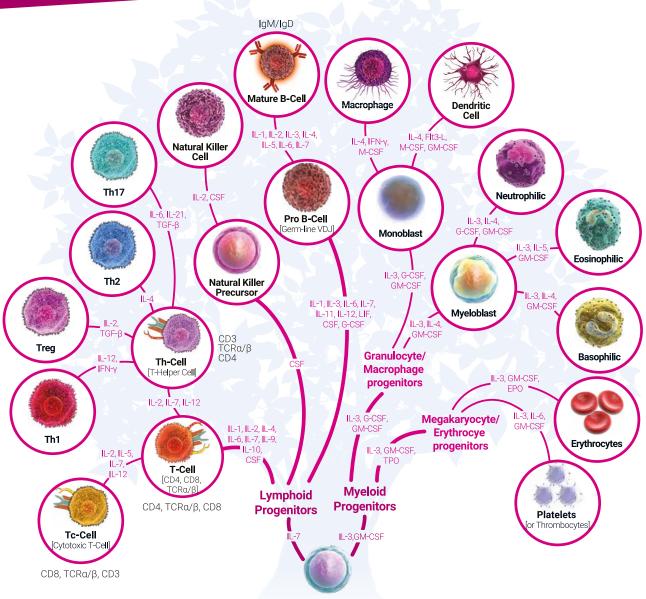

#### Highly biological active & purified Research & Animal free Cytokines

- Apoptosis
- Immune System
- Bone, Skeletal, Cartilage
- Stem Cells & Differentiation
- TNF Superfamily
- Chemotaxis
- Neurobiology
- Cancer
- · Angiogenesis/ Cardiovasular